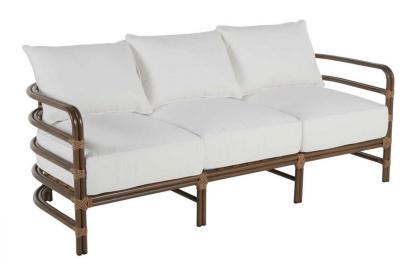

## MALIBU SOFA

Inspired by the vintage look of natural rattan, the Malibu collection mixes materials for a modern, minimalist take on outdoor furniture. The Malibu Sofa is crafted with premium wrought aluminum paired with N-dura™ resin wrapping, which creates a dramatic interplay between the oak and burlap finishes.

Dimensions Shown: 76"W 31" D x 31" H

- Indura Resin Wicker and Wrought Iron
- Eco-friendly high-density, high-resiliency cushioning
- Choose from a large selection of fabrics & finishes in the showroom, or we can have swatches sent to you!